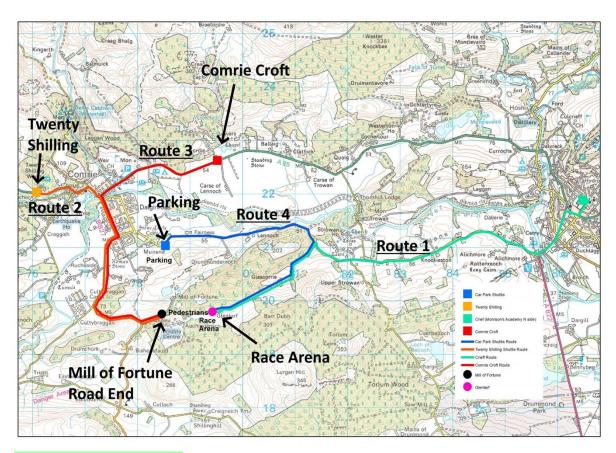

# **Strathearn Day 1 Shuttles**

# Route 1

| Crieff to Auchingarrich   |       |       |       |       |
|---------------------------|-------|-------|-------|-------|
| Crieff Morrison's Academy | 09:10 | 10:10 | 11:10 | 12:10 |
| Race Arena                | 09:25 | 10:25 | 11:25 | 12:25 |
| Race Arena                | 13:45 | 14:45 | 15:45 | 16:45 |
| Crieff Morrison's Academy | 14:00 | 15:00 | 16:00 | 17:00 |

#### Route 2

# Twenty Shilling Campsite to Auchingarrich

Note: 0.7km walk between Mill of Fortune road end and Arena (typical time 10 mins)

Twenty Shilling Campsite 10:35
Mill of Fortune Road End 10:55

Mill of Fortune Road End 15:15 16:15 Twenty Shilling Campsite 15:35 16:35

#### Route 3

| Comrie Croft campsite to Auch | ingarrich |                        |              |          |                    |       |
|-------------------------------|-----------|------------------------|--------------|----------|--------------------|-------|
| Note: 0.7km walk between Mili | of Fortun | e road end and Arena ( | typical time | 10 mins) |                    |       |
| Comrie Croft campsite         | 09:00     | and at least every     | 12:45        | 13:15    | and at least every | 16:45 |
| Mill of Fortune road end      | 09:15     | 15 minutes until       | 13:00        | 13:30    | 15 minutes until   | 17:00 |
|                               |           |                        |              |          |                    |       |
| Mill of Fortune road end      | 09:15     | and at least every     | 13:30        | 14:00    | and at least every | 17:00 |
| Comrie Croft campsite         | 09:30     | 15 minutes until       | 13:45        | 14:15    | 15 minutes until   | 17:15 |

# **Route 4**

| Car | nark | shuttle |
|-----|------|---------|
| Cai | pair | SHULLIE |

Note: Priority will be given to older veterans, and families with young children (under 10 years).
Club tents may be carried subject to space, but must not block exit doors. Journeys shown in green are are preferred times for carrying club tents. (Afternoon journeys at any time subject to space.)