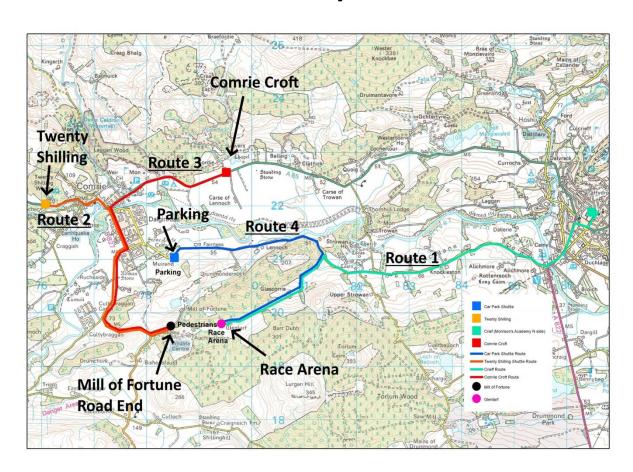

# **Strathearn Day 1 Shuttles**

# Route 1

| Crieff to Auchingarrich   |       |       |       |       |
|---------------------------|-------|-------|-------|-------|
| Crieff Morrison's Academy | 09:10 | 10:10 | 11:10 | 12:10 |
| Race Arena                | 09:25 | 10:25 | 11:25 | 12:25 |
| Race Arena                | 13:45 | 14:45 | 15:45 | 16:45 |
| Crieff Morrison's Academy | 14:00 | 15:00 | 16:00 | 17:00 |

#### Route 2

# Twenty Shilling Campsite to Auchingarrich

Note: 0.7km walk between Mill of Fortune road end and Arena (typical time 10 mins)

Twenty Shilling Campsite 10:35
Mill of Fortune Road End 10:55

Mill of Fortune Road End 15:15 16:15 Twenty Shilling Campsite 15:35 16:35

#### Route 3

| Comrie Croft campsite to Auch | ingarrich |                        |              |          |                    |       |
|-------------------------------|-----------|------------------------|--------------|----------|--------------------|-------|
| Note: 0.7km walk between Mili | of Fortun | e road end and Arena ( | typical time | 10 mins) |                    |       |
| Comrie Croft campsite         | 09:00     | and at least every     | 12:45        | 13:15    | and at least every | 16:45 |
| Mill of Fortune road end      | 09:15     | 15 minutes until       | 13:00        | 13:30    | 15 minutes until   | 17:00 |
|                               |           |                        |              |          |                    |       |
| Mill of Fortune road end      | 09:15     | and at least every     | 13:30        | 14:00    | and at least every | 17:00 |
| Comrie Croft campsite         | 09:30     | 15 minutes until       | 13:45        | 14:15    | 15 minutes until   | 17:15 |

# **Route 4**

| Car | nark | shuttle |
|-----|------|---------|
| Cai | pair | SHULLIE |

Note: Priority will be given to older veterans, and families with young children (under 10 years).
Club tents may be carried subject to space, but must not block exit doors. Journeys shown in green are are preferred times for carrying club tents. (Afternoon journeys at any time subject to space.)